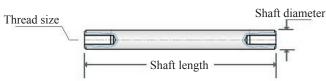

#### Material:

- White PVC Tubing
- ABS Ball Bearing with 420 s.s. balls (blue color)
- Stainless Steel Shaft
- Stainless Steel Spring

We can offer a 7/16" hexagonal stainless steel shaft, with threads on both ends, made to your specifications.

Shaft extends 13/16" on each side.

For special shaft lengths indicate your preferred dimension.