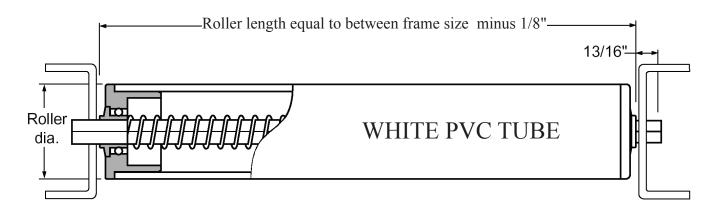

#### **OPTIONS:**

- Shaft: Stainless Steel

- Tube : #BB0540 (1/2" schedule 40) 13/16" dia. Standard shaft : 1/4" round

#BB1540 (1-1/2" schedule 40) 1.90" dia. Standard shaft : 7/16" hexagonal.

- B.F.: Between Frame size in inches, roller is 1/8" shorter than B.F.

Shaft extends 13/16" on each side.

For special shaft lengths indicate your preferred dimension.