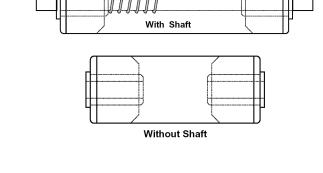

## Type 3 rollers

Primarily designed for gravity conveyors to provide a reliable means of transporting products in a clean, corrosive free environment.

Available with or without spring loaded shaft. Leave shaft information out of the part number