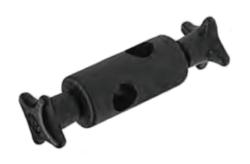

## **Cross Block with Ergonomical Handles**

Cross block clamp designed to connect two round rods at  $90^{\circ}$ . Easily Adjustable.

Ideal for time saving on frequent adjustments.

| Code       | Rod size    |
|------------|-------------|
| 732-692352 | 1/2" x 1/2" |
| 732-692362 | 1/2" x 5/8" |
| 732-692372 | 5/8" x 5/8" |