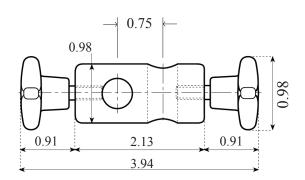

## **Mini Cross Block with Handles**

Part # 732-MINI-13182

Light duty cross block clamp designed to connect two 1/2" round rods at  $90^{\circ}$ .

Ideal for time saving on frequent adjustments. Distance between rods is 3/4" center to center.

| Code           | Rod size    |
|----------------|-------------|
| 732-MINI-13182 | 1/2" x 1/2" |