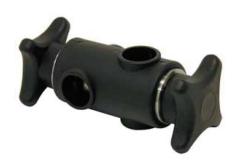

## **Cross Block with Ergonomical Handles**

Cross block clamp designed to connect two round rods at  $90^{\circ}$ . Easily Adjustable.

Ideal for time saving on frequent adjustments.

| Code       | Rod size    |
|------------|-------------|
| 732-692352 | 1/2" x 1/2" |
| 732-692362 | 1/2" x 5/8" |
| 732-692372 | 5/8" x 5/8" |