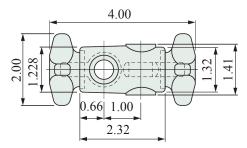

## **Mini Cross Block with Handles**

Part # 732-MINI-13182

Light duty cross block clamp designed to connect two 1/2" round rods at  $90^{\circ}$ .

Ideal for time saving on frequent adjustments. Distance between rods is 3/4" center to center.

| Code           | Rod size    |
|----------------|-------------|
| 732-MINI-13182 | 1/2" x 1/2" |