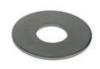

### CRS\VAMIC INC.

# **Side Mounting Bracket**

Part # 632-647142



Side mounting brackets are supplied in black reinforced polyamide.



# **Side Mounting Bracket** Part # 637-648372



Side mounting brackets are supplied for 1/2" round

Material: knob in reinforced polyamide, hexagonal insert (for 3/4" wrench) in nickel plated brass, washer and eyebolt in stainless AISI 304. Base is supplied in black reinforced polyamide.



### **ACCESSORIES**

## Spacer #725-688762 | Spacer #227-61931





See page 34 for details.

## Eyebolt #65524 (1/2")



1/2" bore, M10 thread, Stainless Steel.

## Washer # 64184



Stainless Steel, fits base bracket or swivel head.

### Swivel Head # 256



Available in 1/2" or 5/8", see page 35.

### Knob # 182-54911



See page 35 for details.