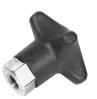

# **Side Mounting Bracket** Part # 637-648372

Side mounting brackets are supplied for 1/2" round

Material: knob in reinforced polyamide, hexagonal insert (for 3/4" wrench) in nickel plated brass, washer and eyebolt in stainless AISI 304. Base is supplied in black reinforced polyamide.

### Knob # 182-54911

See page 35 for details.