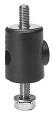

# **Side Mounting Bracket**

Part # 632-647142

Side mounting brackets are supplied in black reinforced polyamide.

## Eyebolt #65524 (1/2")

1/2" bore, M10 thread, Stainless Steel.

## Washer # 64184

Stainless Steel, fits base bracket or swivel head.