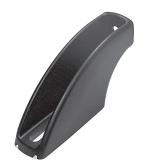

# **Side Mounting Bracket**

Part # 632-647142

Side mounting brackets are supplied in black reinforced polyamide.