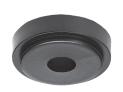

# **Side Mounting Bracket** Part # 637-648372

Side mounting brackets are supplied for 1/2" round

Material: knob in reinforced polyamide, hexagonal insert (for 3/4" wrench) in nickel plated brass, washer and eyebolt in stainless AISI 304. Base is supplied in black reinforced polyamide.