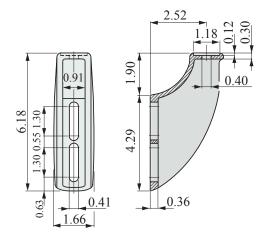

# **Side Mounting Bracket**

Part # 632-647142

Side mounting brackets are supplied in black reinforced polyamide.