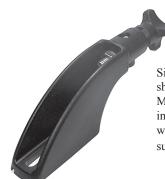

# **Side Mounting Bracket** Part # 637-648372

Side mounting brackets are supplied for 1/2" round

Material: knob in reinforced polyamide, hexagonal insert (for 3/4" wrench) in nickel plated brass, washer and eyebolt in stainless AISI 304. Base is supplied in black reinforced polyamide.