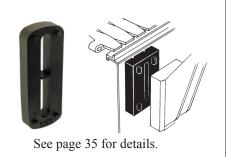

# **Side Mounting Bracket**

Part # 632-647142

Side mounting brackets are supplied in black reinforced polyamide.