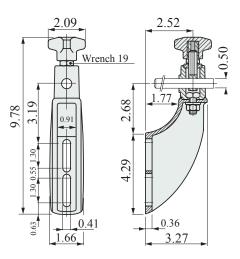

# **Side Mounting Bracket** Part # 637-648372

Side mounting brackets are supplied for 1/2" round

Material: knob in reinforced polyamide, hexagonal insert (for 3/4" wrench) in nickel plated brass, washer and eyebolt in stainless AISI 304. Base is supplied in black reinforced polyamide.