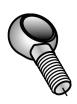

### CRS\VAMIC INC.

# **Side Mounting Bracket**

Part # 632-647142



Side mounting brackets are supplied in black reinforced polyamide.



# **Side Mounting Bracket** Part # 637-648372



Side mounting brackets are supplied for 1/2" round

Material: knob in reinforced polyamide, hexagonal insert (for 3/4" wrench) in nickel plated brass, washer and eyebolt in stainless AISI 304. Base is supplied in black reinforced polyamide.



### **ACCESSORIES**

## Spacer #725-688762 | Spacer #227-61931





See page 34 for details.

## Eyebolt #65524 (1/2")



1/2" bore, M10 thread, Stainless Steel.

## Washer # 64184



Stainless Steel, fits base bracket or swivel head.

### Swivel Head # 256



Available in 1/2" or 5/8", see page 35.

### Knob # 182-54911



See page 35 for details.