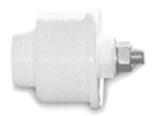

#### Roller end plug with spring loaded stub shaft

- D2077 : 1-1/2" schedule 40 pipe, 1.90" od, 5/16" unc fem thread

-Nut and washer included in assembly

-Mounted on ball bearings