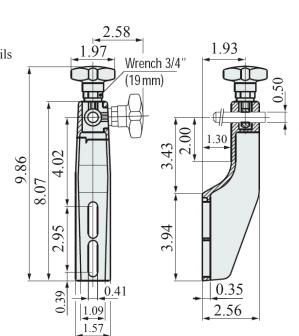

## **Side Mounting Bracket**

Side mounting brackets are supplied for 1/2" round shafts

Part # 599-613572

Material: knob in reinforced polyamide, hexagonal insert (for 3/4" wrench) in nickel plated brass, washer and eyebolt in stainless AISI 304. Base is supplied in black reinforced polyamide.

Part # 617-613562