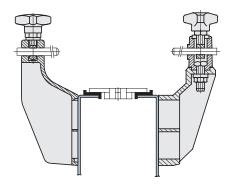

## **Side Mounting Bracket**

Side mounting brackets are supplied for 1/2" round shafts

Part # 599-613572

Material: knob in reinforced polyamide, hexagonal insert (for 3/4" wrench) in nickel plated brass, washer and eyebolt in stainless AISI 304. Base is supplied in black reinforced polyamide.