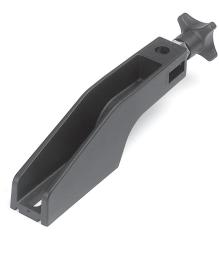

## **Side Mounting Bracket**

Side mounting brackets are supplied for 1/2" round shafts

Part # 599-613572

Material: knob in reinforced polyamide, hexagonal insert (for 3/4" wrench) in nickel plated brass, washer and eyebolt in stainless AISI 304. Base is supplied in black reinforced polyamide.

2.68 1.97 Wrench 0.75" (19 mm) 2.52 (19 mm) 0.35 3.15

Accessories:

Spacer #142, see page #34 for details

Side mounting brackets are supplied for 1/2" round shafts.

Material: knob in reinforced polyamide, hexagonal insert (for 3/4" wrench) in nickel plated brass, washer and eyebolt in stainless AISI 304. Base is supplied in black reinforced polyamide.