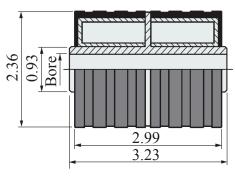

## **Double Return Roller**

Double roller with rubber surface 2.36" dia.

| Code       | Bore |
|------------|------|
| 657-656982 | 1/2" |
| 657-657002 | 5/8" |
| 657-656692 | 3/4" |
| 657-657022 | 20mm |