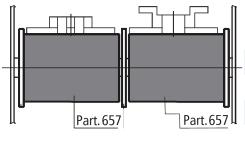

## **Double Return Roller**

Double roller with rubber surface 2.36" dia.

| Code       | Bore |
|------------|------|
| 657-656982 | 1/2" |
| 657-657002 | 5/8" |
| 657-656692 | 3/4" |
| 657-657022 | 20mm |