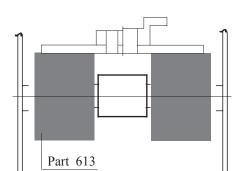

## **Double Return Roller**

Double roller with rubber surface 2.36" dia.

| Code       | Bore |
|------------|------|
| 657-656982 | 1/2" |
| 657-657002 | 5/8" |
| 657-656692 | 3/4" |
| 657-657022 | 20mm |

Return rollers can also be used for modular belt applications.

- Characteristics: completely closed design. Less noise even in high speed applications. Hub in acetal for low friction.
- Material : roller in acetal POM (grey). External SBR rubber surface (grey). 60 Shore hardness.