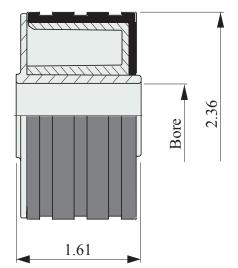

## **Double Return Roller**

Double roller with rubber surface 2.36" dia.

| Code       | Bore |
|------------|------|
| 657-656982 | 1/2" |
| 657-657002 | 5/8" |
| 657-656692 | 3/4" |
| 657-657022 | 20mm |