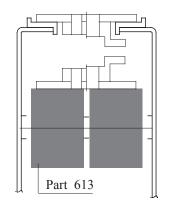

## **Double Return Roller**

Double roller with rubber surface 2.36" dia.

| Code       | Bore |
|------------|------|
| 657-656982 | 1/2" |
| 657-657002 | 5/8" |
| 657-656692 | 3/4" |
| 657-657022 | 20mm |

Return rollers can also be used for modular belt applications.

- Characteristics: completely closed design. Less noise even in high speed applications. Hub in acetal for low friction.
- Material : roller in acetal POM (grey). External SBR rubber surface (grey). 60 Shore hardness.