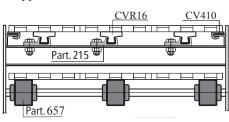

## **Double Return Roller**

Double roller with rubber surface 2.36" dia.

| Code       | Bore |
|------------|------|
| 657-656982 | 1/2" |
| 657-657002 | 5/8" |
| 657-656692 | 3/4" |
| 657-657022 | 20mm |

Return rollers can also be used for modular belt applications.

- Characteristics: completely closed design. Less noise even in high speed applications. Hub in acetal for low friction.
- Material : roller in acetal POM (grey). External SBR rubber surface (grey). 60 Shore hardness.